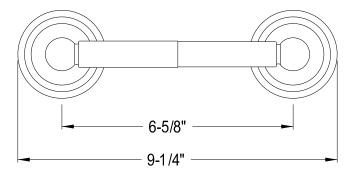

## MODEL#:**EBA2718PB**PRODUCT SPECIFICATION SHEET

## **DESCRIPTION:**

Milano Toilet Paper Holder, Pb

**Note:** Please always check with Elements of Design Customer Service for Cartridge Model Number Verification before you order.

**Note:** Photo above and Drawing below shows overall style of the product, handle styles may be different to the product model number this specification sheet is refering to