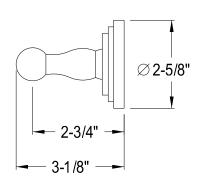

## MODEL#:**EBA2718PB**PRODUCT SPECIFICATION SHEET

## **DESCRIPTION:**

Milano Toilet Paper Holder, Pb

**Note:** Please always check with Elements of Design Customer Service for Cartridge Model Number Verification before you order.

**Note:** Photo above and Drawing below shows overall style of the product, handle styles may be different to the product model number this specification sheet is refering to