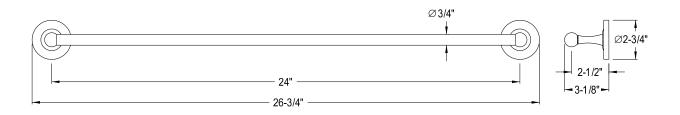

## **DESCRIPTION:**

Classic 24" Towel Bar, Orb

**Note:** Please always check with Elements of Design Customer Service for Cartridge Model Number Verification before you order.

**Note:** Photo above and Drawing below shows overall style of the product, handle styles may be different to the product model number this specification sheet is refering to