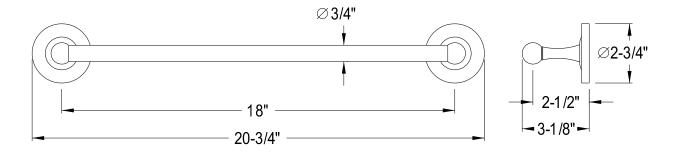

## MODEL#:**EBA312PB**PRODUCT SPECIFICATION SHEET

Classic 18" Towel Bar, Pb

**Note:** Please always check with Elements of Design Customer Service for Cartridge Model Number Verification before you order.

**Note:** Photo above and Drawing below shows overall style of the product, handle styles may be different to the product model number this specification sheet is refering to