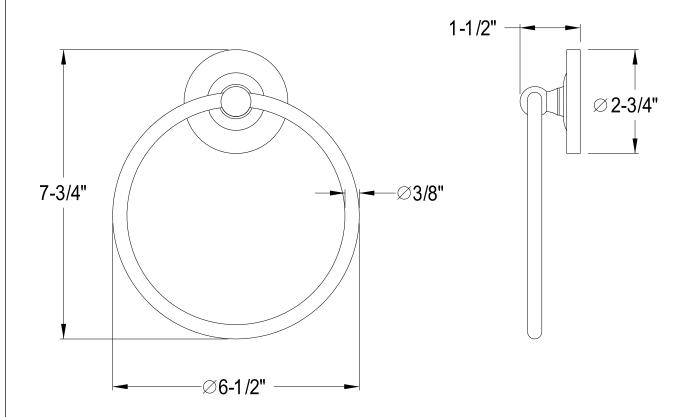

## MODEL#:**EBA314C**PRODUCT SPECIFICATION SHEET

**Note:** Photo above and Drawing below shows overall style of the product, handle styles may be different to the product model number this specification sheet is refering to