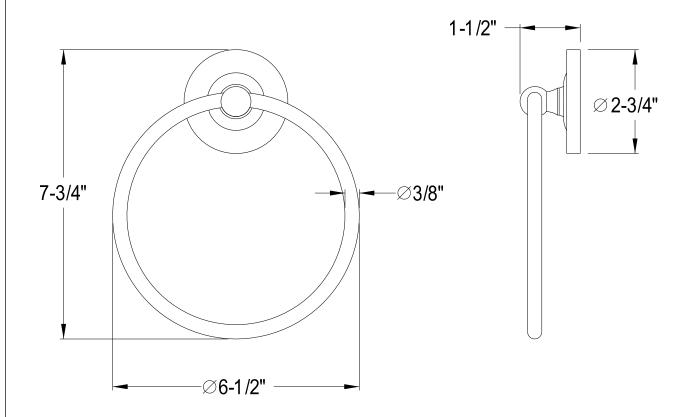

## MODEL#:**EBA314ORB**PRODUCT SPECIFICATION SHEET

**Note:** Photo above and Drawing below shows overall style of the product, handle styles may be different to the product model number this specification sheet is refering to