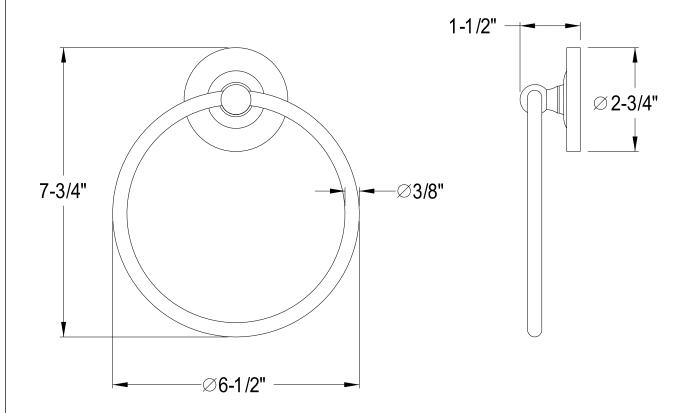

## MODEL#:**EBA314PB**PRODUCT SPECIFICATION SHEET

**Note:** Photo above and Drawing below shows overall style of the product, handle styles may be different to the product model number this specification sheet is refering to

## **DESCRIPTION:**

Classic Towel Ring, Pb