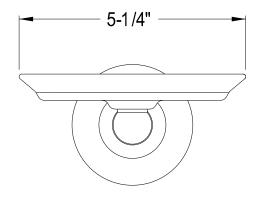

## MODEL#:**EBA315C**PRODUCT SPECIFICATION SHEET

Classic Soap Dish, Cp

**Note:** Please always check with Elements of Design Customer Service for Cartridge Model Number Verification before you order.

**Note:** Photo above and Drawing below shows overall style of the product, handle styles may be different to the product model number this specification sheet is refering to