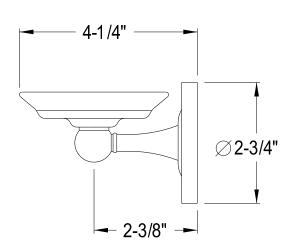

## MODEL#:**EBA315C**PRODUCT SPECIFICATION SHEET

Classic Soap Dish, Cp

**Note:** Please always check with Elements of Design Customer Service for Cartridge Model Number Verification before you order.

**Note:** Photo above and Drawing below shows overall style of the product, handle styles may be different to the product model number this specification sheet is refering to