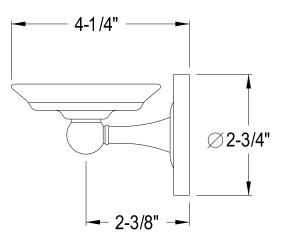

## **DESCRIPTION:**

Classic Soap Dish, Orb

**Note:** Please always check with Elements of Design Customer Service for Cartridge Model Number Verification before you order.

**Note:** Photo above and Drawing below shows overall style of the product, handle styles may be different to the product model number this specification sheet is refering to