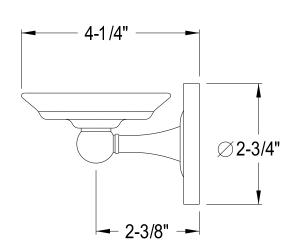

## MODEL#:EBA315PB PRODUCT SPECIFICATION SHEET

Classic Soap Dish, Pb

Note: Please always check with Elements of Design Customer Service for Cartridge Model Number Verification before you order.

Note: Photo above and Drawing below shows overall style of the product, handle styles may be different to the product model number this specification sheet is refering to