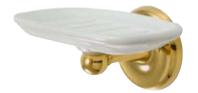

## MODEL#:EBA315PB PRODUCT SPECIFICATION SHEET

Classic Soap Dish, Pb

Note: Please always check with Elements of Design Customer Service for Cartridge Model Number Verification before you order.

Note: Photo above and Drawing below shows overall style of the product, handle styles may be different to the product model number this specification sheet is refering to