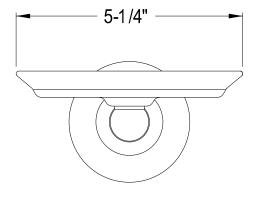

## MODEL#:EBA315PB PRODUCT SPECIFICATION SHEET

Classic Soap Dish, Pb

Note: Please always check with Elements of Design Customer Service for Cartridge Model Number Verification before you order.

Note: Photo above and Drawing below shows overall style of the product, handle styles may be different to the product model number this specification sheet is refering to