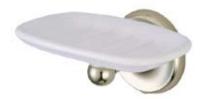

## MODEL#:**EBA315SN**PRODUCT SPECIFICATION SHEET





Classic Soap Dish, Sn



## **CARTRIDGES (If applicable):**

| CARTRIDGE TYPE                 | MODEL #      |
|--------------------------------|--------------|
| Hot Cartridge                  | ,            |
| Cold Cartridge                 |              |
| Shared or Single H&C Cartridge | No Cartridge |
| Diverter (If applicable)       |              |

**Note:** Please always check with Elements of Design Customer Service for Cartridge Model Number Verification before you order.

**Note:** Photo above and Drawing below shows overall style of the product, handle styles may be different to the product model number this specification sheet is refering to