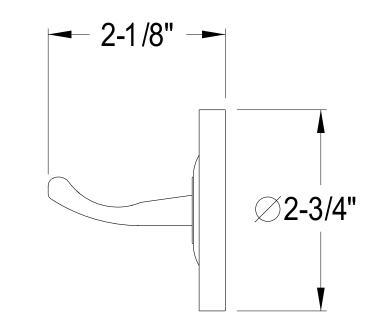

## MODEL#:**EBA317C** PRODUCT SPECIFICATION SHEET

**Note:** Photo above and Drawing below shows overall style of the product, handle styles may be different to the product model number this specification sheet is refering to