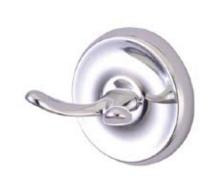

## MODEL#:**EBA317C** PRODUCT SPECIFICATION SHEET

**Note:** Photo above and Drawing below shows overall style of the product, handle styles may be different to the product model number this specification sheet is refering to

## **DESCRIPTION:**

Classic Robe Hook, Cp