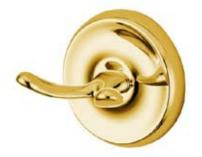

## MODEL#:**EBA317PB**PRODUCT SPECIFICATION SHEET

**DESCRIPTION:** 

Classic Robe Hook, Pb

**Note:** Please always check with Elements of Design Customer Service for Cartridge Model Number Verification before you order.

**Note:** Photo above and Drawing below shows overall style of the product, handle styles may be different to the product model number this specification sheet is refering to