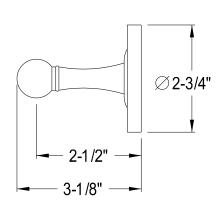

## MODEL#:**EBA318C**PRODUCT SPECIFICATION SHEET

**DESCRIPTION:** 

Classic Toilet Paper Holder,Cp

**Note:** Please always check with Elements of Design Customer Service for Cartridge Model Number Verification before you order.

**Note:** Photo above and Drawing below shows overall style of the product, handle styles may be different to the product model number this specification sheet is refering to