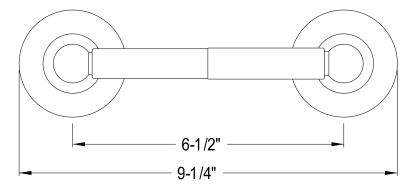

## MODEL#:**EBA318C**PRODUCT SPECIFICATION SHEET

**DESCRIPTION:** 

Classic Toilet Paper Holder,Cp

**Note:** Please always check with Elements of Design Customer Service for Cartridge Model Number Verification before you order.

**Note:** Photo above and Drawing below shows overall style of the product, handle styles may be different to the product model number this specification sheet is refering to