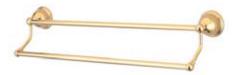

## **DESCRIPTION:**

Restoration 24"Dual Towel Bar, Pb

**Note:** Please always check with Elements of Design Customer Service for Cartridge Model Number Verification before you order.

**Note:** Photo above and Drawing below shows overall style of the product, handle styles may be different to the product model number this specification sheet is refering to