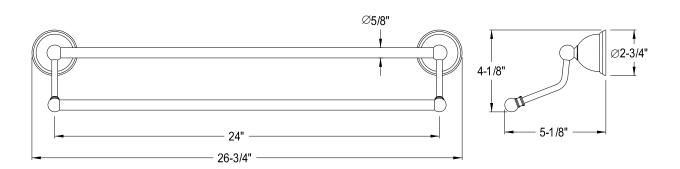

## **DESCRIPTION:**

Restoration 24"Dual Towel Bar, Pb

**Note:** Please always check with Elements of Design Customer Service for Cartridge Model Number Verification before you order.

**Note:** Photo above and Drawing below shows overall style of the product, handle styles may be different to the product model number this specification sheet is refering to