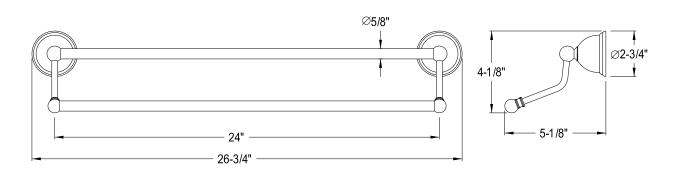

## MODEL#:**EBA3963SN**PRODUCT SPECIFICATION SHEET

Restoration 24"Dual Towel Bar, Sn

**Note:** Please always check with Elements of Design Customer Service for Cartridge Model Number Verification before you order.

**Note:** Photo above and Drawing below shows overall style of the product, handle styles may be different to the product model number this specification sheet is refering to