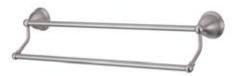

## MODEL#:**EBA3963SN**PRODUCT SPECIFICATION SHEET

Restoration 24"Dual Towel Bar, Sn

**Note:** Please always check with Elements of Design Customer Service for Cartridge Model Number Verification before you order.

**Note:** Photo above and Drawing below shows overall style of the product, handle styles may be different to the product model number this specification sheet is refering to