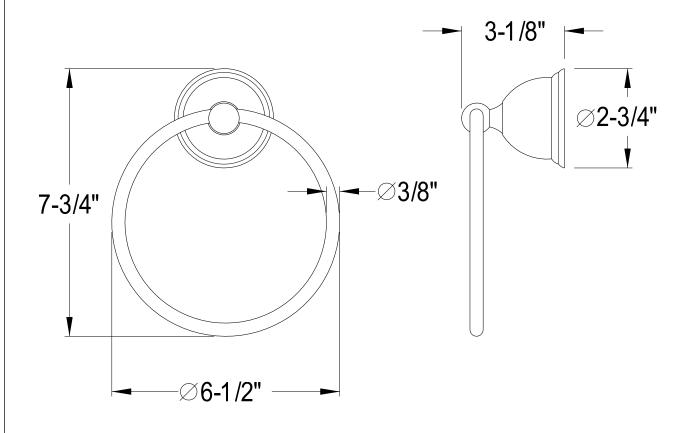

## MODEL#:**EBA3964C**PRODUCT SPECIFICATION SHEET

**Note:** Photo above and Drawing below shows overall style of the product, handle styles may be different to the product model number this specification sheet is refering to

## **DESCRIPTION:**

Restoration 6" Towel Ring, Cp