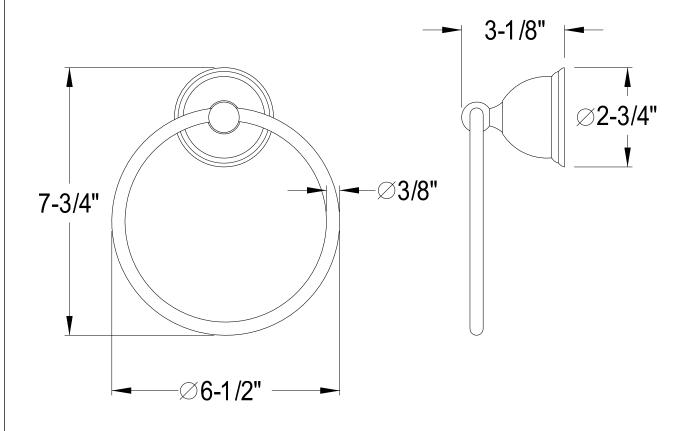

## MODEL#:**EBA3964ORB**PRODUCT SPECIFICATION SHEET

**Note:** Photo above and Drawing below shows overall style of the product, handle styles may be different to the product model number this specification sheet is refering to

## **DESCRIPTION:**

Restoration 6" Towel Ring, Orb