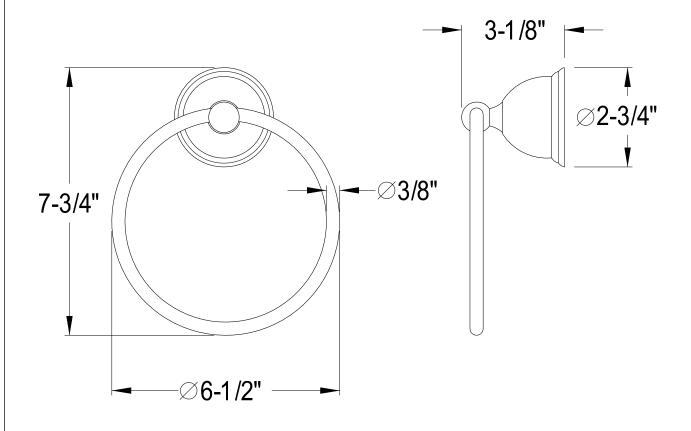

## MODEL#:**EBA3964SN**PRODUCT SPECIFICATION SHEET

**Note:** Photo above and Drawing below shows overall style of the product, handle styles may be different to the product model number this specification sheet is refering to

## **DESCRIPTION:**

Restoration 6" Towel Ring, Sn