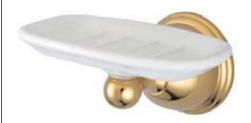

## **DESCRIPTION:**

Restoration Soap Dish, Pb

**Note:** Please always check with Elements of Design Customer Service for Cartridge Model Number Verification before you order.

**Note:** Photo above and Drawing below shows overall style of the product, handle styles may be different to the product model number this specification sheet is refering to