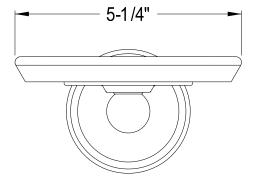

## MODEL#:**EBA3966PB**PRODUCT SPECIFICATION SHEET

## **DESCRIPTION:**

Restoration Toothbrush & Tumbler Holder, Pb

**Note:** Please always check with Elements of Design Customer Service for Cartridge Model Number Verification before you order.

**Note:** Photo above and Drawing below shows overall style of the product, handle styles may be different to the product model number this specification sheet is refering to