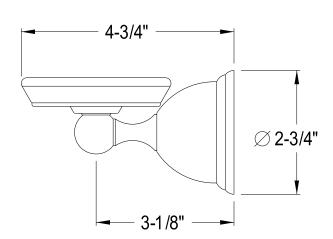

## MODEL#:**EBA3966PB**PRODUCT SPECIFICATION SHEET

## **DESCRIPTION:**

Restoration Toothbrush & Tumbler Holder, Pb

**Note:** Please always check with Elements of Design Customer Service for Cartridge Model Number Verification before you order.

**Note:** Photo above and Drawing below shows overall style of the product, handle styles may be different to the product model number this specification sheet is refering to