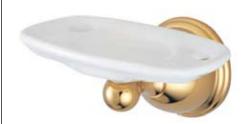

## MODEL#:**EBA3966PB**PRODUCT SPECIFICATION SHEET

## **DESCRIPTION:**

Restoration Toothbrush & Tumbler Holder, Pb

**Note:** Please always check with Elements of Design Customer Service for Cartridge Model Number Verification before you order.

**Note:** Photo above and Drawing below shows overall style of the product, handle styles may be different to the product model number this specification sheet is refering to