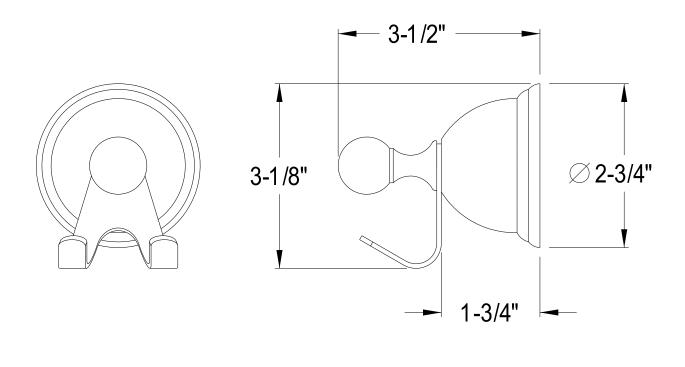

## MODEL#:**EBA3967C** PRODUCT SPECIFICATION SHEET

**Note:** Photo above and Drawing below shows overall style of the product, handle styles may be different to the product model number this specification sheet is refering to

## **DESCRIPTION:**

Restoration Robe Hook, Cp