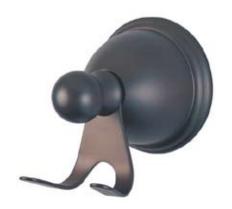

## MODEL#:**EBA3967ORB**PRODUCT SPECIFICATION SHEET

**Note:** Photo above and Drawing below shows overall style of the product, handle styles may be different to the product model number this specification sheet is refering to

## **DESCRIPTION:**

Restoration Robe Hook, Orb