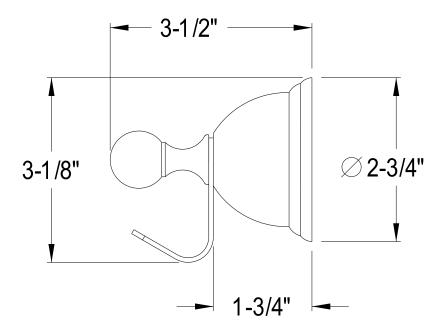

## MODEL#:**EBA3967ORB**PRODUCT SPECIFICATION SHEET

**Note:** Photo above and Drawing below shows overall style of the product, handle styles may be different to the product model number this specification sheet is refering to