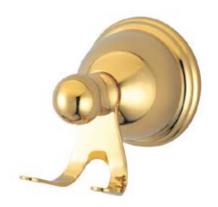

## MODEL#:**EBA3967PB**PRODUCT SPECIFICATION SHEET

**Note:** Photo above and Drawing below shows overall style of the product, handle styles may be different to the product model number this specification sheet is refering to

## **DESCRIPTION:**

Restoration Robe Hook, Pb