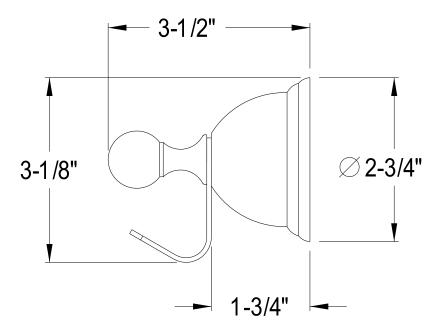

## MODEL#:**EBA3967PB**PRODUCT SPECIFICATION SHEET

**Note:** Photo above and Drawing below shows overall style of the product, handle styles may be different to the product model number this specification sheet is refering to

## **DESCRIPTION:**

Restoration Robe Hook, Pb