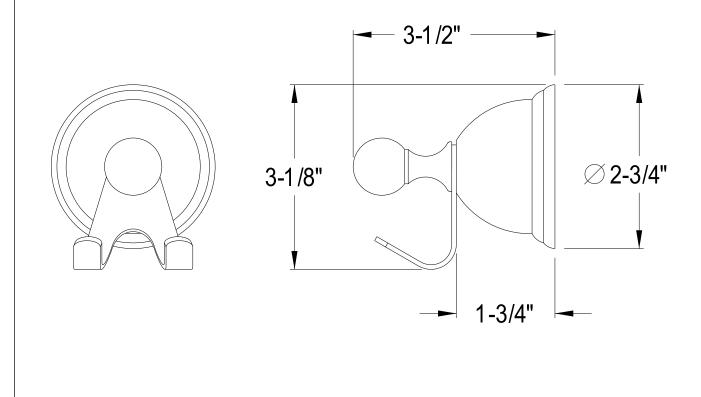

## MODEL#:**EBA3967SN** PRODUCT SPECIFICATION SHEET

**Note:** Photo above and Drawing below shows overall style of the product, handle styles may be different to the product model number this specification sheet is refering to

## **DESCRIPTION:**

Restoration Robe Hook, Sn