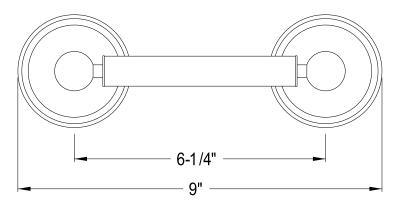

## **DESCRIPTION:**

Restoration Toilet Paper Holder, Cp

**Note:** Please always check with Elements of Design Customer Service for Cartridge Model Number Verification before you order.

**Note:** Photo above and Drawing below shows overall style of the product, handle styles may be different to the product model number this specification sheet is refering to