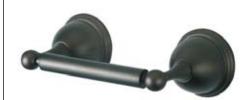

## MODEL#:**EBA3968ORB**PRODUCT SPECIFICATION SHEET





## **DESCRIPTION:**

Restoration Toilet Paper Holder, Orb

## **CARTRIDGES** (If applicable):

| CARTRIDGE TYPE                 | MODEL # |
|--------------------------------|---------|
| Hot Cartridge                  | #N/A    |
| Cold Cartridge                 | #N/A    |
| Shared or Single H&C Cartridge | #N/A    |
| Diverter (If applicable)       | #N/A    |

**Note:** Please always check with Elements of Design Customer Service for Cartridge Model Number Verification before you order.

**Note:** Photo above and Drawing below shows overall style of the product, handle styles may be different to the product model number this specification sheet is refering to