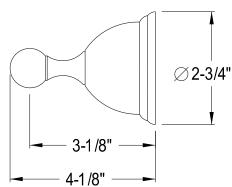

## **DESCRIPTION:**

Restoration Toilet Paper Holder, Orb

**Note:** Please always check with Elements of Design Customer Service for Cartridge Model Number Verification before you order.

**Note:** Photo above and Drawing below shows overall style of the product, handle styles may be different to the product model number this specification sheet is refering to