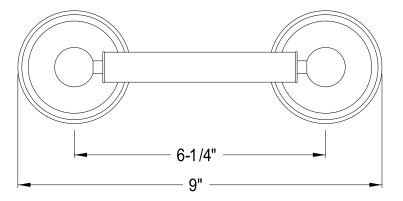

## **DESCRIPTION:**

Restoration Toilet Paper Holder, Orb

**Note:** Please always check with Elements of Design Customer Service for Cartridge Model Number Verification before you order.

**Note:** Photo above and Drawing below shows overall style of the product, handle styles may be different to the product model number this specification sheet is refering to