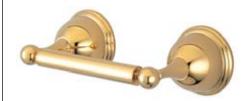

## MODEL#:**EBA3968PB**PRODUCT SPECIFICATION SHEET

## **DESCRIPTION:**

Restoration Toilet Paper Holder, Pb

**Note:** Please always check with Elements of Design Customer Service for Cartridge Model Number Verification before you order.

**Note:** Photo above and Drawing below shows overall style of the product, handle styles may be different to the product model number this specification sheet is refering to