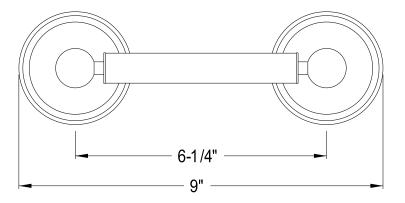

## MODEL#:**EBA3968PB**PRODUCT SPECIFICATION SHEET

## **DESCRIPTION:**

Restoration Toilet Paper Holder, Pb

**Note:** Please always check with Elements of Design Customer Service for Cartridge Model Number Verification before you order.

**Note:** Photo above and Drawing below shows overall style of the product, handle styles may be different to the product model number this specification sheet is refering to