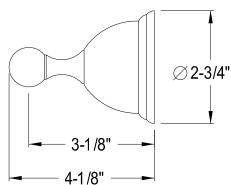

## MODEL#:**EBA3968PB**PRODUCT SPECIFICATION SHEET

## **DESCRIPTION:**

Restoration Toilet Paper Holder, Pb

**Note:** Please always check with Elements of Design Customer Service for Cartridge Model Number Verification before you order.

**Note:** Photo above and Drawing below shows overall style of the product, handle styles may be different to the product model number this specification sheet is refering to