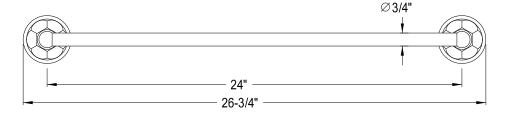

## **DESCRIPTION:**

Metropolitan 24" Towel Bar, Orb

**Note:** Please always check with Elements of Design Customer Service for Cartridge Model Number Verification before you order.

**Note:** Photo above and Drawing below shows overall style of the product, handle styles may be different to the product model number this specification sheet is refering to