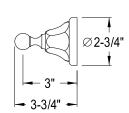

## **DESCRIPTION:**

Metropolitan 24" Towel Bar, Orb

**Note:** Please always check with Elements of Design Customer Service for Cartridge Model Number Verification before you order.

**Note:** Photo above and Drawing below shows overall style of the product, handle styles may be different to the product model number this specification sheet is refering to