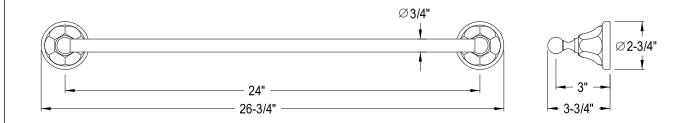

## **DESCRIPTION:**

Metropolitan 24" Towel Bar, Sn

**Note:** Please always check with Elements of Design Customer Service for Cartridge Model Number Verification before you order.

**Note:** Photo above and Drawing below shows overall style of the product, handle styles may be different to the product model number this specification sheet is refering to