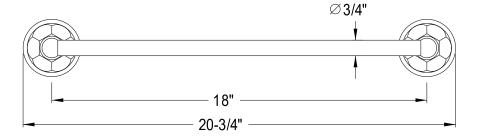

## MODEL#:**EBA4812ORB**PRODUCT SPECIFICATION SHEET

## **DESCRIPTION:**

Metropolitan 18" Towel Bar, Orb

**Note:** Please always check with Elements of Design Customer Service for Cartridge Model Number Verification before you order.

**Note:** Photo above and Drawing below shows overall style of the product, handle styles may be different to the product model number this specification sheet is refering to