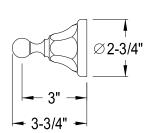

## MODEL#:**EBA4812ORB**PRODUCT SPECIFICATION SHEET

## **DESCRIPTION:**

Metropolitan 18" Towel Bar, Orb

**Note:** Please always check with Elements of Design Customer Service for Cartridge Model Number Verification before you order.

**Note:** Photo above and Drawing below shows overall style of the product, handle styles may be different to the product model number this specification sheet is refering to