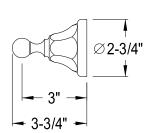

## **DESCRIPTION:**

Metropolitan 18" Towel Bar, Pb

**Note:** Please always check with Elements of Design Customer Service for Cartridge Model Number Verification before you order.

**Note:** Photo above and Drawing below shows overall style of the product, handle styles may be different to the product model number this specification sheet is refering to