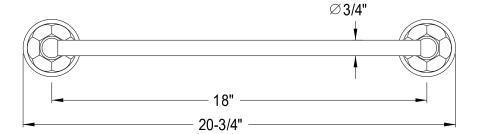

## **DESCRIPTION:**

Metropolitan 18" Towel Bar, Pb

**Note:** Please always check with Elements of Design Customer Service for Cartridge Model Number Verification before you order.

**Note:** Photo above and Drawing below shows overall style of the product, handle styles may be different to the product model number this specification sheet is refering to