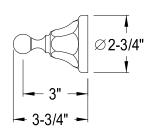

## MODEL#:EBA4812SN PRODUCT SPECIFICATION SHEET

Metropolitan 18" Towel Bar, Sn

Note: Please always check with Elements of Design Customer Service for Cartridge Model Number Verification before you order.

Note: Photo above and Drawing below shows overall style of the product, handle styles may be different to the product model number this specification sheet is refering to