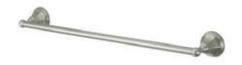

## MODEL#:EBA4812SN PRODUCT SPECIFICATION SHEET

Metropolitan 18" Towel Bar, Sn

Note: Please always check with Elements of Design Customer Service for Cartridge Model Number Verification before you order.

Note: Photo above and Drawing below shows overall style of the product, handle styles may be different to the product model number this specification sheet is refering to