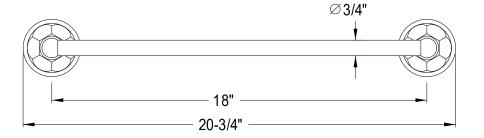

## MODEL#:EBA4812SN PRODUCT SPECIFICATION SHEET

Metropolitan 18" Towel Bar, Sn

Note: Please always check with Elements of Design Customer Service for Cartridge Model Number Verification before you order.

Note: Photo above and Drawing below shows overall style of the product, handle styles may be different to the product model number this specification sheet is refering to