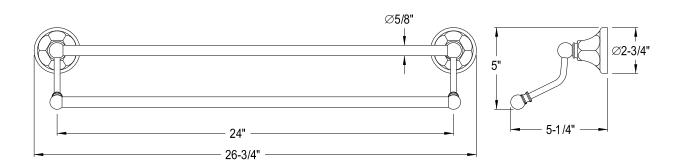

## DESCRIPTION:

Metropolitan Double Towel Bar, Orb

**Note:** Please always check with Elements of Design Customer Service for Cartridge Model Number Verification before you order.

**Note:** Photo above and Drawing below shows overall style of the product, handle styles may be different to the product model number this specification sheet is refering to