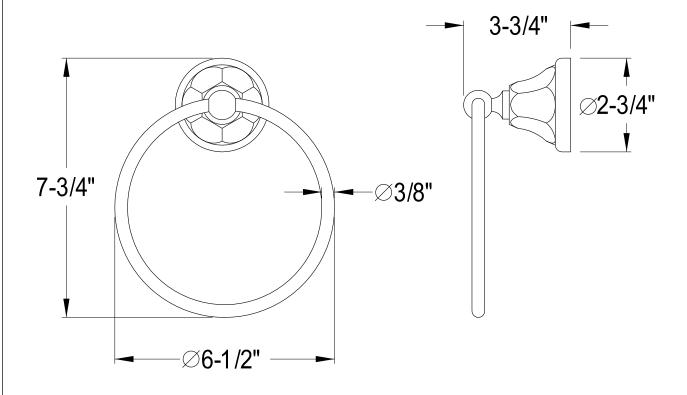

## MODEL#:**EBA4814PB**PRODUCT SPECIFICATION SHEET

**Note:** Photo above and Drawing below shows overall style of the product, handle styles may be different to the product model number this specification sheet is refering to

## **DESCRIPTION:**

Metropolitan Towel Ring, Pb