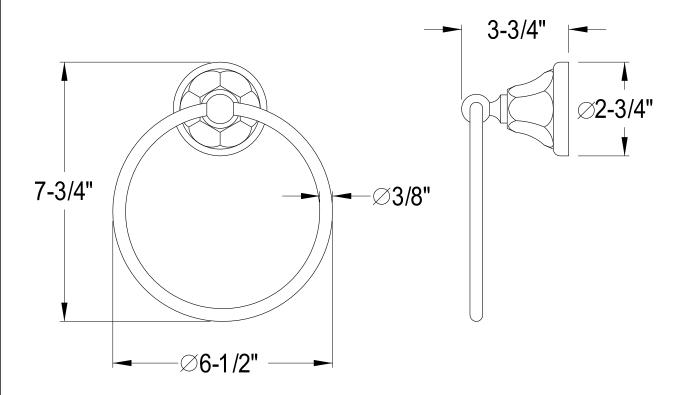

## MODEL#:**EBA4814SN**PRODUCT SPECIFICATION SHEET

**Note:** Photo above and Drawing below shows overall style of the product, handle styles may be different to the product model number this specification sheet is refering to

## **DESCRIPTION:**

Metropolitan Towel Ring, Sn