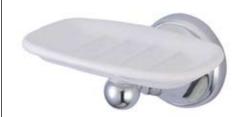

## MODEL#:**EBA4815C**PRODUCT SPECIFICATION SHEET

**DESCRIPTION:** 

Metropolitan Soap Dish, Cp

**Note:** Please always check with Elements of Design Customer Service for Cartridge Model Number Verification before you order.

**Note:** Photo above and Drawing below shows overall style of the product, handle styles may be different to the product model number this specification sheet is refering to