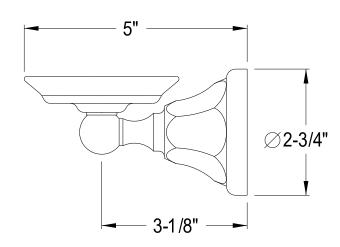

## MODEL#:**EBA4815ORB**PRODUCT SPECIFICATION SHEET

Metropolitan Soap Dish, Orb

**Note:** Please always check with Elements of Design Customer Service for Cartridge Model Number Verification before you order.

**Note:** Photo above and Drawing below shows overall style of the product, handle styles may be different to the product model number this specification sheet is refering to