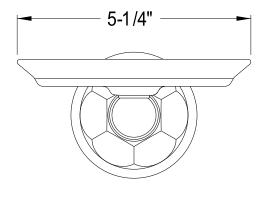

## MODEL#:**EBA4815ORB**PRODUCT SPECIFICATION SHEET

Metropolitan Soap Dish, Orb

**Note:** Please always check with Elements of Design Customer Service for Cartridge Model Number Verification before you order.

**Note:** Photo above and Drawing below shows overall style of the product, handle styles may be different to the product model number this specification sheet is refering to