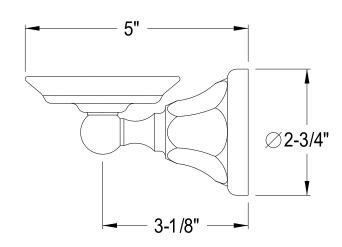

## MODEL#:**EBA4815SN**PRODUCT SPECIFICATION SHEET

## **DESCRIPTION:**

Metropolitan Soap Dish, Sn

**Note:** Please always check with Elements of Design Customer Service for Cartridge Model Number Verification before you order.

**Note:** Photo above and Drawing below shows overall style of the product, handle styles may be different to the product model number this specification sheet is refering to