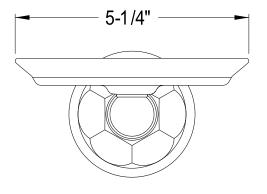

## MODEL#:**EBA4815SN**PRODUCT SPECIFICATION SHEET

## **DESCRIPTION:**

Metropolitan Soap Dish, Sn

**Note:** Please always check with Elements of Design Customer Service for Cartridge Model Number Verification before you order.

**Note:** Photo above and Drawing below shows overall style of the product, handle styles may be different to the product model number this specification sheet is refering to