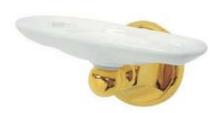

## MODEL#:**EBA4816PB**PRODUCT SPECIFICATION SHEET

**DESCRIPTION:** 

Metropolitan Toothbrush & Tumbler Holder, Pb

**Note:** Please always check with Elements of Design Customer Service for Cartridge Model Number Verification before you order.

**Note:** Photo above and Drawing below shows overall style of the product, handle styles may be different to the product model number this specification sheet is refering to