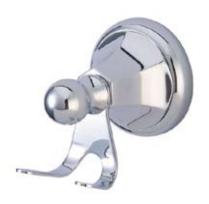

## MODEL#:**EBA4817C**PRODUCT SPECIFICATION SHEET

**Note:** Photo above and Drawing below shows overall style of the product, handle styles may be different to the product model number this specification sheet is refering to

## **DESCRIPTION:**

Metropolitan Robe Hook, Cp