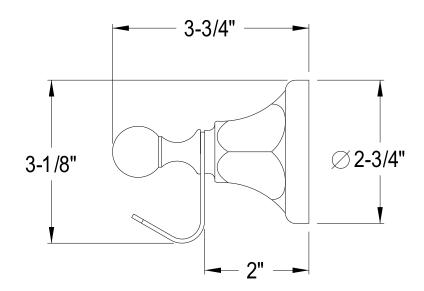

## MODEL#:**EBA4817C**PRODUCT SPECIFICATION SHEET

**Note:** Photo above and Drawing below shows overall style of the product, handle styles may be different to the product model number this specification sheet is refering to

## **DESCRIPTION:**

Metropolitan Robe Hook, Cp