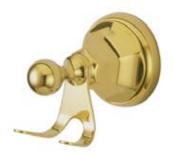

## MODEL#:**EBA4817PB**PRODUCT SPECIFICATION SHEET

## **DESCRIPTION:**

Metropolitan Robe Hook, Pb

**Note:** Please always check with Elements of Design Customer Service for Cartridge Model Number Verification before you order.

**Note:** Photo above and Drawing below shows overall style of the product, handle styles may be different to the product model number this specification sheet is refering to