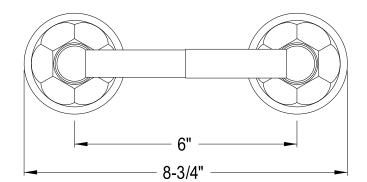

## **DESCRIPTION:**

Metropolitan Toilet Paper Holder, Pb

**Note:** Please always check with Elements of Design Customer Service for Cartridge Model Number Verification before you order.

**Note:** Photo above and Drawing below shows overall style of the product, handle styles may be different to the product model number this specification sheet is refering to