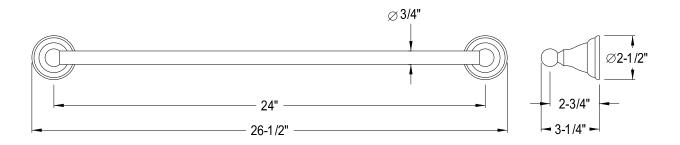

## MODEL#:**EBA5561SN**PRODUCT SPECIFICATION SHEET

Royale 24" Towel Bar, Sn

**Note:** Please always check with Elements of Design Customer Service for Cartridge Model Number Verification before you order.

**Note:** Photo above and Drawing below shows overall style of the product, handle styles may be different to the product model number this specification sheet is refering to