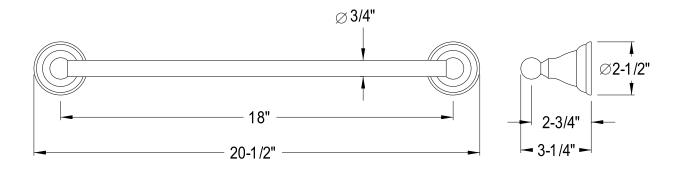

## MODEL#:**EBA5562SN**PRODUCT SPECIFICATION SHEET

Royale 18" Towel Bar, Sn

**Note:** Please always check with Elements of Design Customer Service for Cartridge Model Number Verification before you order.

**Note:** Photo above and Drawing below shows overall style of the product, handle styles may be different to the product model number this specification sheet is refering to