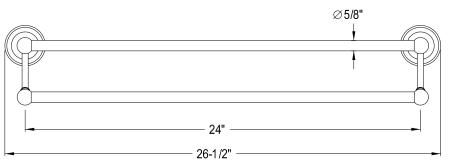

## MODEL#:**EBA5563SN**PRODUCT SPECIFICATION SHEET

Royale 24" Dual Towel Bar, Sn

**Note:** Please always check with Elements of Design Customer Service for Cartridge Model Number Verification before you order.

**Note:** Photo above and Drawing below shows overall style of the product, handle styles may be different to the product model number this specification sheet is refering to