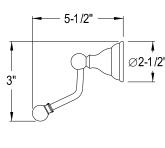

## MODEL#:**EBA5563SN**PRODUCT SPECIFICATION SHEET

Royale 24" Dual Towel Bar, Sn

**Note:** Please always check with Elements of Design Customer Service for Cartridge Model Number Verification before you order.

**Note:** Photo above and Drawing below shows overall style of the product, handle styles may be different to the product model number this specification sheet is refering to