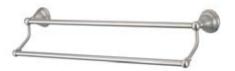

## MODEL#:**EBA5563SN**PRODUCT SPECIFICATION SHEET

Royale 24" Dual Towel Bar, Sn