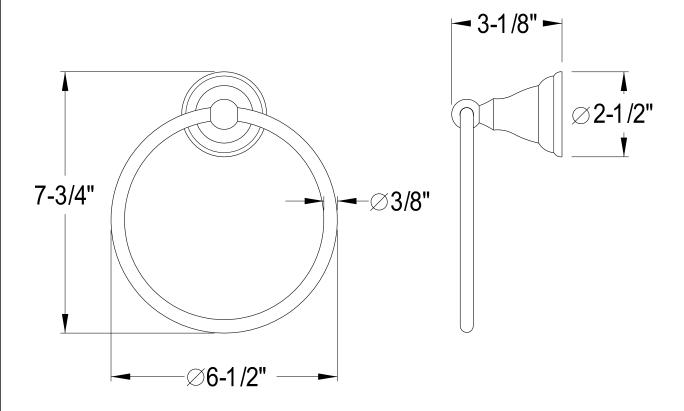

## MODEL#:**EBA5564SN**PRODUCT SPECIFICATION SHEET

**Note:** Photo above and Drawing below shows overall style of the product, handle styles may be different to the product model number this specification sheet is refering to

## **DESCRIPTION:**

Royale 6" Towel Ring, Sn