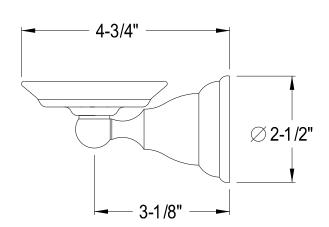

## MODEL#:**EBA5565PB**PRODUCT SPECIFICATION SHEET

**DESCRIPTION:** 

Royale Soap Dish, Pb

**Note:** Please always check with Elements of Design Customer Service for Cartridge Model Number Verification before you order.

**Note:** Photo above and Drawing below shows overall style of the product, handle styles may be different to the product model number this specification sheet is refering to