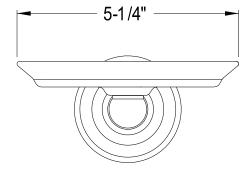

## MODEL#:**EBA5565PB**PRODUCT SPECIFICATION SHEET

**DESCRIPTION:** 

Royale Soap Dish, Pb

**Note:** Please always check with Elements of Design Customer Service for Cartridge Model Number Verification before you order.

**Note:** Photo above and Drawing below shows overall style of the product, handle styles may be different to the product model number this specification sheet is refering to