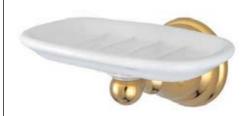

## MODEL#:**EBA5565PB**PRODUCT SPECIFICATION SHEET

**DESCRIPTION:** 

Royale Soap Dish, Pb

**Note:** Please always check with Elements of Design Customer Service for Cartridge Model Number Verification before you order.

**Note:** Photo above and Drawing below shows overall style of the product, handle styles may be different to the product model number this specification sheet is refering to