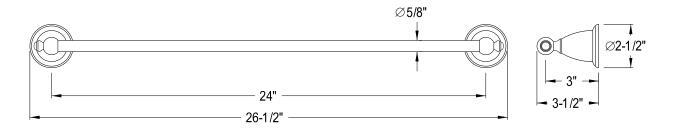

## **DESCRIPTION:**

English Vintage 24" Towel Bar, Cp

**Note:** Please always check with Elements of Design Customer Service for Cartridge Model Number Verification before you order.

**Note:** Photo above and Drawing below shows overall style of the product, handle styles may be different to the product model number this specification sheet is refering to