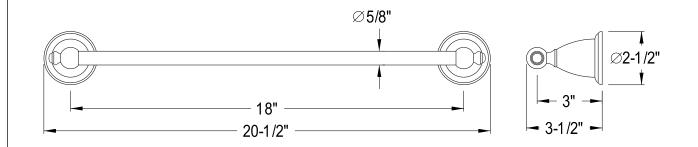

## **DESCRIPTION:**

English Vintage 18" Towel Bar, Cp

**Note:** Please always check with Elements of Design Customer Service for Cartridge Model Number Verification before you order.

**Note:** Photo above and Drawing below shows overall style of the product, handle styles may be different to the product model number this specification sheet is refering to