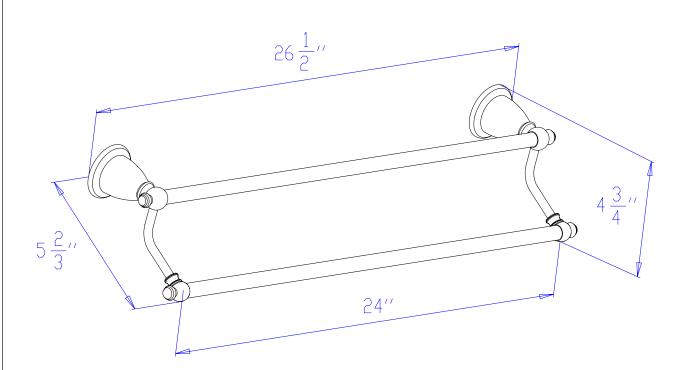

## **DESCRIPTION:**

English Vintage 24" Dual Towel Bar, Cp

**Note:** Please always check with Elements of Design Customer Service for Cartridge Model Number Verification before you order.

**Note:** Photo above and Drawing below shows overall style of the product, handle styles may be different to the product model number this specification sheet is refering to.

24" Dual Towel Bar